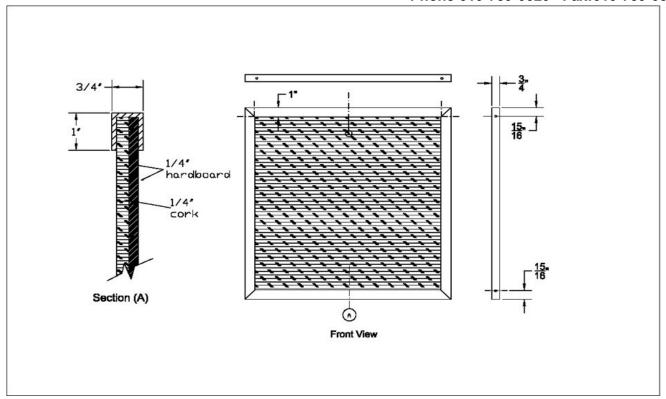

MA style bulletin board constructed of %" Forbo Bulletin Board® cork laminated to %" tempered hardboard\* with 1/8 gauge 1" face clear anodized aluminum frame. All corners mitered to a hair line joint.